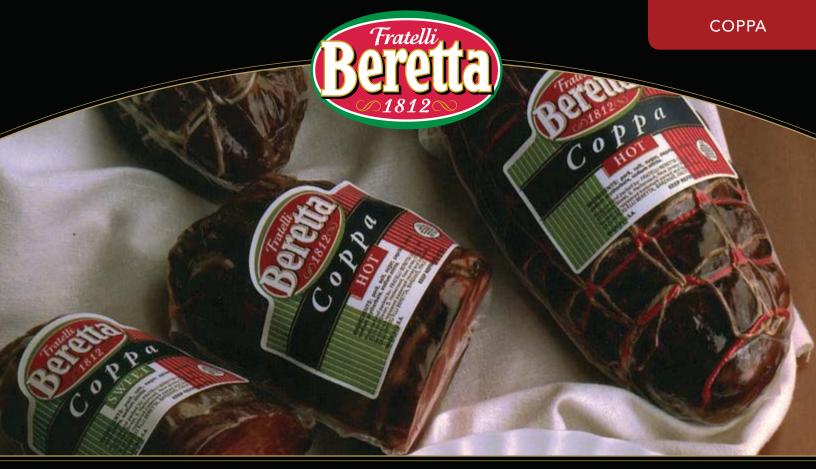

## Coppa

**Specifications:** 

Very famous Delicatessen specialty typical of the Italian tradition, characterized by its tenderness and a special flavor. Beretta Coppa is made from first choice carefully salted and shoulder butt, flavored and slowly dry-cured, under strict Quality Control and USDA standards. **Traditional recipes and constant production** controls ensure the quality and the characteristics of the original Italian Coppa.